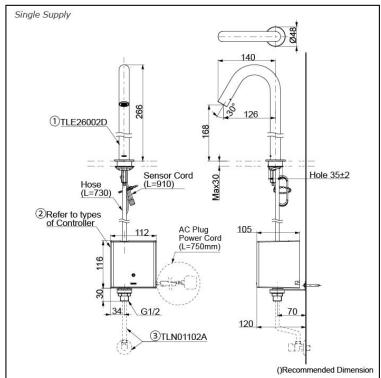

# Parts description

Single Supply Combination

- **AC Controller** 

  - 1. TLE26002D (Deck-mounted) 2. TLE01501H (AC Operated BF Plug) 3. *TLN01102A* (Stop Valve Set)\*
- **Self Powered Controller** 

  - 1. TLE26002D (Deck-mounted) 2. TLE03501H (Self Powered) 3. TLN01102A (Stop Valve Set)\*
- **Battery Operated Controller** 
  - 1. TLE26002D (Deck-mounted) 2. TLE04501H (Battery Operated) 3. TLN01102A (Stop Valve Set)\*
- **NOTE**
- \*For Thermostatic Please purchase TLE05701A (Thermostat) and TLN01103A (Stop Valve Set) instead