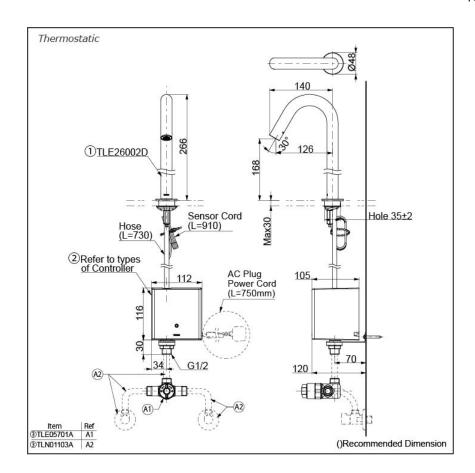

# Parts description

Single Supply Combination

- **AC Controller** 

  - 1. TLE26002D (Deck-mounted) 2. TLE01501H (AC Operated BF Plug) 3. *TLN01102A* (Stop Valve Set)\*
- **Self Powered Controller** 

  - 1. TLE26002D (Deck-mounted) 2. TLE03501H (Self Powered) 3. TLN01102A (Stop Valve Set)\*
- **Battery Operated Controller** 
  - 1. TLE26002D (Deck-mounted) 2. TLE04501H (Battery Operated) 3. TLN01102A (Stop Valve Set)\*
- **NOTE**
- \*For Thermostatic Please purchase TLE05701A (Thermostat) and TLN01103A (Stop Valve Set) instead