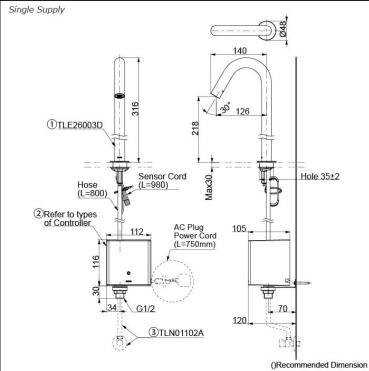

#### Single Supply Combination

- AC Controller
  - 1. TLE26003D (Deck-mounted) 2. TLE01501H (AC Operated - BF Plug) 3. TLN01102A (Stop Valve Set)\*
  - 3. *TLN01102A* (Stop Valve Set)<sup>\*</sup> Self Powered Controller 1. TLE26003D (Deck-mounted)
  - 1. TLE26003D (Deck-mounted) 2. TLE03501H (Self Powered) 3. TLN01102A (Stop Valve Set)\*
- Battery Operated Controller

   TLE26003D (Deck-mounted)
   TLE04501H (Battery Operated)
   TLN01102A (Stop Valve Set)\*