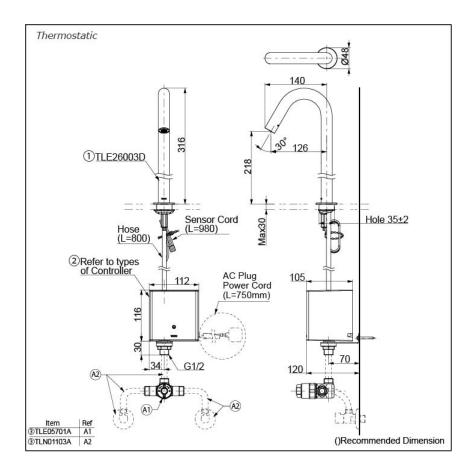

#### NOTE

.

 \*For Thermostatic Please purchase TLE05701A (Thermostat) and TLN01103A (Stop Valve Set) instead