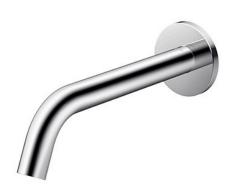

### Touchless Faucet Wall Mounted

### eatures

- Hands-free usage increases hygiene
- Sensor positioned underneath the spout head for more accurate user detection
- SELF POWER Technology: Self-generated power saves electricity (Controller: TLE03501H)
- WATER SAVING
- ECO CAP Technology: TOTO aerated bubble technology adds air to the water to achieve full water jet

## Specifications 5 |

Flow Rate: 1.3L/min

Water Pressure: 0.05MPa ~ 0.75MPa Finish: Nickel Chrome