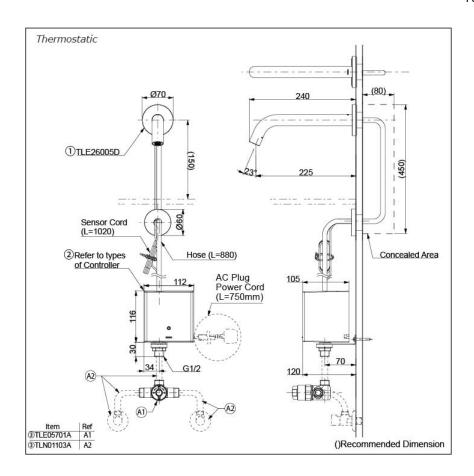

# Parts description

Single Supply Combination

- **AC Controller** 

  - 1. TLE26005D (Deck-mounted) 2. TLE01501H (AC Operated BF Plug) 3. *TLN01102A* (Stop Valve Set)\*
- **Self Powered Controller** 

  - 1. TLE26005D (Deck-mounted)
    2. TLE03501H (Self Powered)
    3. TLN01102A (Stop Valve Set)\*
- Battery Operated Controller
  1. TLE26005D (Deck-mounted)
  2. TLE04501H (Battery Operated)
  3. TLN01102A (Stop Valve Set)\*

### **NOTE**

\*For Thermostatic Please purchase TLE05701A (Thermostat) and TLN01103A (Stop Valve Set) instead