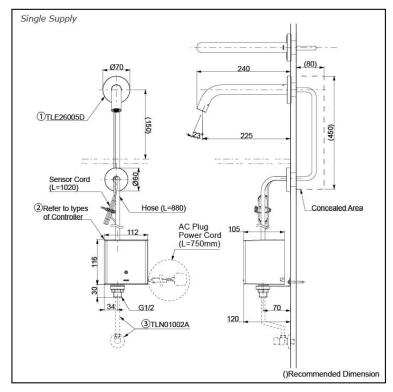

# Parts description

Single Supply Combination

- **AC Controller** 

  - 1. TLE26005D (Deck-mounted) 2. TLE01501H (AC Operated BF Plug) 3. *TLN01102A* (Stop Valve Set)\*
- **Self Powered Controller** 

  - 1. TLE26005D (Deck-mounted)
    2. TLE03501H (Self Powered)
    3. TLN01102A (Stop Valve Set)\*
- Battery Operated Controller
  1. TLE26005D (Deck-mounted)
  2. TLE04501H (Battery Operated)
  3. TLN01102A (Stop Valve Set)\*

### **NOTE**

\*For Thermostatic Please purchase TLE05701A (Thermostat) and TLN01103A (Stop Valve Set) instead