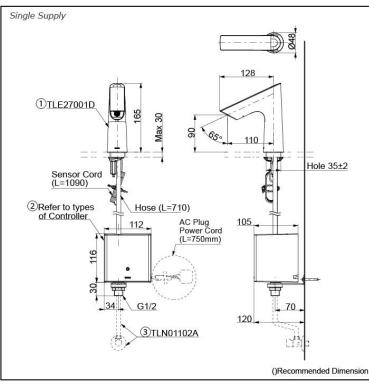

### Single Supply Combination

- AC Controller

   TLE27001D (Deck-mounted)
   TLE01501H (AC Operated BF Plug)
   TLN01102A (Stop Valve Set)\*
- Self Powered Controller

   TLE27001D (Deck-mounted)
   TLE03501H (Self Powered)
   TLN01102A (Stop Valve Set)\*
- Battery Operated Controller

   TLE27001D (Deck-mounted)
   TLE04501H (Battery Operated)
   TLN01102A (Stop Valve Set)\*

#### NOTE

 \*For Thermostatic Please purchase TLE05701A (Thermostat) and TLN01103A (Stop Valve Set) instead