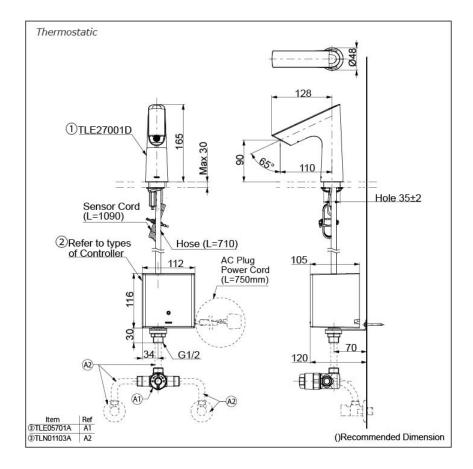

#### NOTE

 \*For Thermostatic Please purchase TLE05701A (Thermostat) and TLN01103A (Stop Valve Set) instead