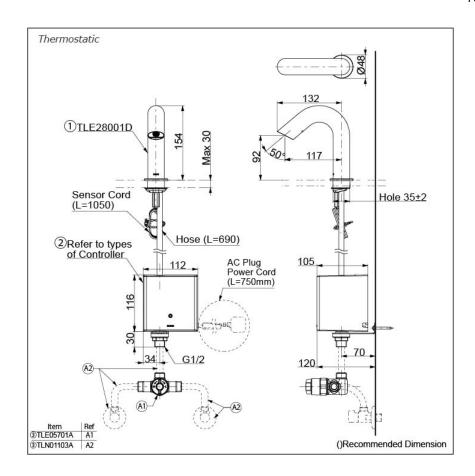

# Parts description

Single Supply Combination

- **AC Controller** 

  - 1. TLE28001D (Deck-mounted) 2. TLE01501H (AC Operated BF Plug) 3. *TLN01102A* (Stop Valve Set)\*
- **Self Powered Controller** 

  - 1. TLE28001D (Deck-mounted)
    2. TLE03501H (Self Powered)
    3. TLN01102A (Stop Valve Set)\*

- Battery Operated Controller
  1. TLE28001D (Deck-mounted)
  2. TLE04501H (Battery Operated)
  3. TLN01102A (Stop Valve Set)\*
- **NOTE**
- \*For Thermostatic Please purchase TLE05701A (Thermostat) and TLN01103A (Stop Valve Set) instead