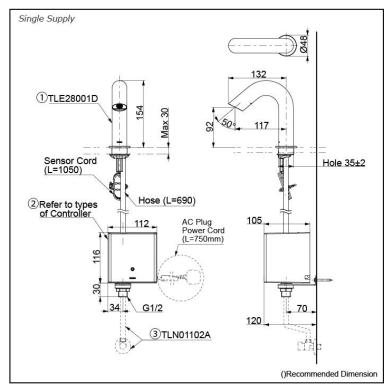

# Parts description

Single Supply Combination

- **AC Controller** 

  - 1. TLE28001D (Deck-mounted) 2. TLE01501H (AC Operated BF Plug) 3. *TLN01102A* (Stop Valve Set)\*
- **Self Powered Controller** 

  - 1. TLE28001D (Deck-mounted)
    2. TLE03501H (Self Powered)
    3. TLN01102A (Stop Valve Set)\*

- Battery Operated Controller
  1. TLE28001D (Deck-mounted)
  2. TLE04501H (Battery Operated)
  3. TLN01102A (Stop Valve Set)\*
- **NOTE**
- \*For Thermostatic Please purchase TLE05701A (Thermostat) and TLN01103A (Stop Valve Set) instead