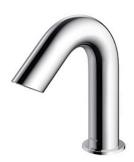

### Touchless Faucet Deck Mounted

### eatures

- Hands-free usage increases hygiene
- Sensor positioned underneath the spout head for more accurate user detection
- SELF POWER Technology: Self-generated power saves electricity (Controller: TLE03501H)
- WATER SAVING
- ECO CAP Technology: TOTO aerated bubble technology adds air to the water to achieve full water jet

# Specifications 5 4 1

Flow Rate: 1.3L/min

Water Pressure: 0.05MPa ~ 0.75MPa Finish: Nickel Chrome