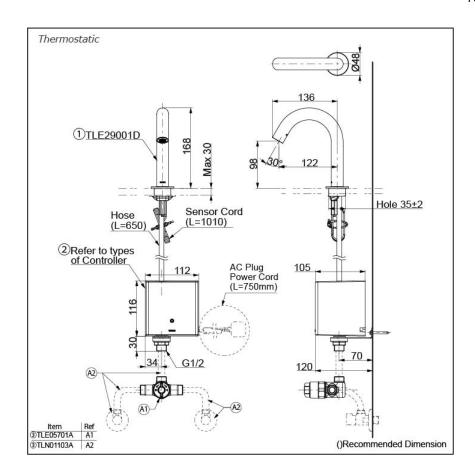

# Parts description

Single Supply Combination

- **AC Controller** 

  - 1. TLE29001D (Deck-mounted) 2. TLE01501H (AC Operated BF Plug) 3. *TLN01102A* (Stop Valve Set)\*
- **Self Powered Controller** 

  - 1. TLE29001D (Deck-mounted)
    2. TLE03501H (Self Powered)
    3. TLN01102A (Stop Valve Set)\*
- Battery Operated Controller
  1. TLE29001D (Deck-mounted)
  2. TLE04501H (Battery Operated)
  3. TLN01102A (Stop Valve Set)\*

#### **NOTE**

\*For Thermostatic Please purchase TLE05701A (Thermostat) and TLN01103A (Stop Valve Set) instead