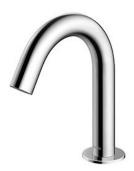

### Touchless Faucet Deck Mounted

## eatures

- Hands-free usage increases hygiene
- Sensor positioned underneath the spout head for more accurate user detection
- SELF POWER Technology: Self-generated power saves electricity (Controller: TLE03501H)
- WATER SAVING
- ECO CAP Technology: TOTO aerated bubble technology adds air to the water to achieve full water jet

# Specifications 5 4 1

Flow Rate: 1.3L/min

Water Pressure: 0.05MPa ~ 0.75MPa Finish: Nickel Chrome