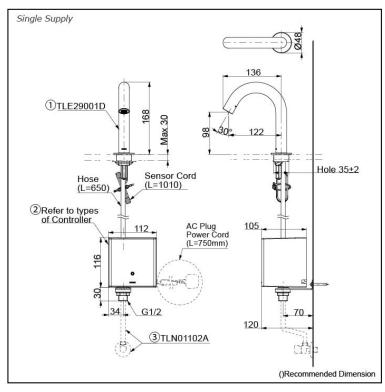

# Parts description

Single Supply Combination

- **AC Controller** 

  - 1. TLE29001D (Deck-mounted) 2. TLE01501H (AC Operated BF Plug) 3. *TLN01102A* (Stop Valve Set)\*
- **Self Powered Controller** 

  - 1. TLE29001D (Deck-mounted)
    2. TLE03501H (Self Powered)
    3. TLN01102A (Stop Valve Set)\*
- Battery Operated Controller
  1. TLE29001D (Deck-mounted)
  2. TLE04501H (Battery Operated)
  3. TLN01102A (Stop Valve Set)\*

#### **NOTE**

\*For Thermostatic Please purchase TLE05701A (Thermostat) and TLN01103A (Stop Valve Set) instead