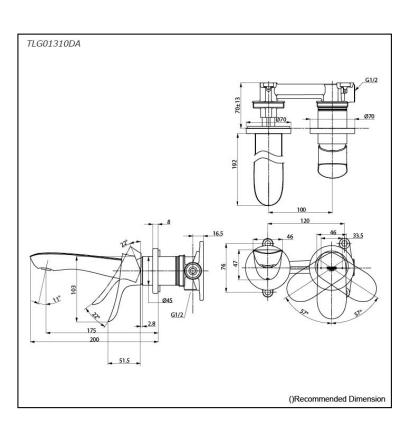

## TLG01310DA

## Parts description

# TLG01310DA Wall-mounted Single Lever Lavatory Faucet (Short Spout) w/o waste fitting