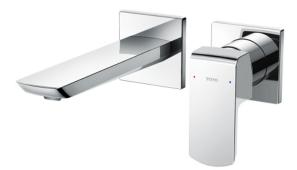

### **FAUCETS**

**GR** Series Wall-Mount Single Lever Lavatory Faucet (Short Spout) (w/o Pop-up Waste)

#### TLG02310DA •

Wall-Mount Single Lever Lavatory Faucet (Short Spout) w/o waste fitting