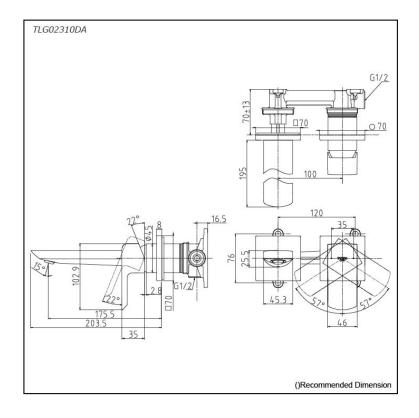

# **TLG02310DA**

#### TLG02310DA •

Wall-Mount Single Lever Lavatory Faucet (Short Spout) w/o waste fitting