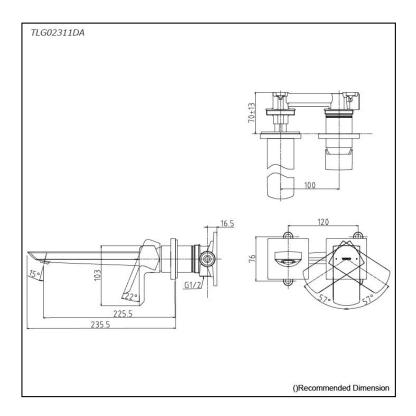

## TLG02311DA

#### Parts description

 TLG02311DA Wall-Mounted Single Lever Lavatory Faucet (Long Spout) w/o waste fitting