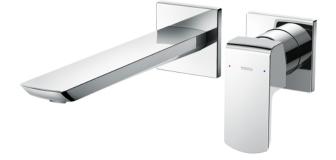

### FAUCETS

GR Series Wall-Mount Single Lever Lavatory Faucet (Long Spout) (w/o Pop-up Waste)

## **F**eatures

- Design Concept is Gorgeous and Regal
- Long lasting, comfort glide mechanism for a smooth operation
- High corrosion resistance plating
- TOTO aerated water technology, ECOCAP adds air to the water to achieve full water jet with less amount of water usage.