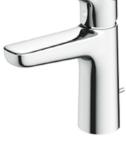

#### **FAUCETS**

GS Series Single Lever Lavatory Faucet (w/ Pop-up Waste)

# **F**eatures

- Design Concept is Gorgeous and Regal
- Long lasting, COMFORT GLIDE mechanism for a smooth operation
- High corrosion resistance plating
- TOTO aerated water technology, ECOCAP adds air to the warer to achieve full water jet with less amount of water usage

# **S**pecifications

| Finish:         | Chrome         |
|-----------------|----------------|
| Material:       | Brass          |
| Water Pressure: | 0.05 ~ 1.0 Mpa |