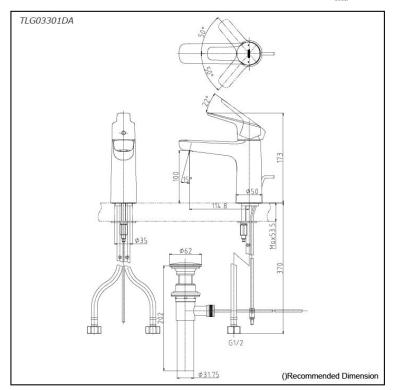

# TLG03301DA

#### Parts description

 TLG03301DA Single Lever Lavatory Faucet (w/ Pop-up Waste)