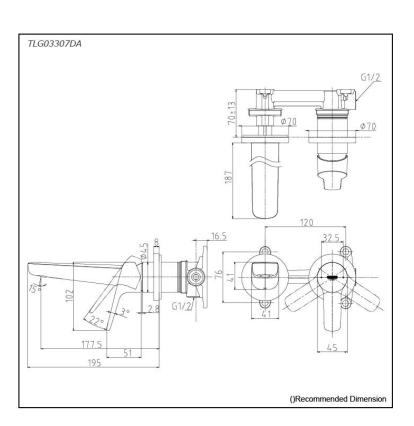

# TLG03307DA

### Parts description

#### • TLG03307DA

Wall-Mount Single Lever Lavatory Faucet (Short Spout) w/o waste fitting