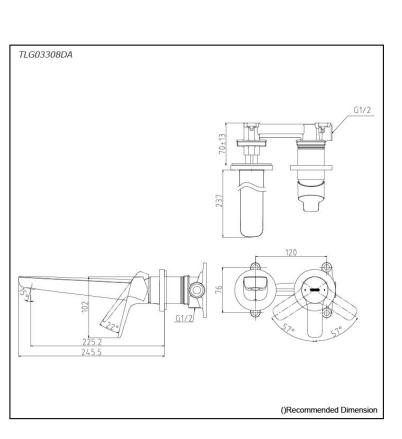

# TLG03308DA

#### • TLG03308DA

Wall-Mount Single Lever Lavatory Faucet (Long Spout) w/o waste fitting