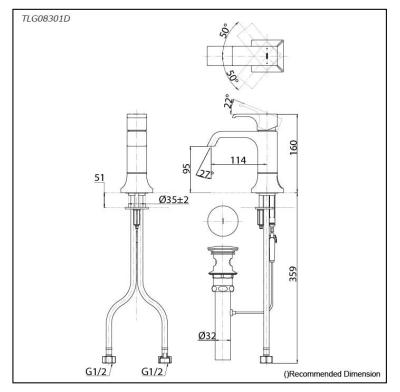

## TLG08301D

## **S**pecifications

| Finish:         | Chrome         |
|-----------------|----------------|
| Material:       | Brass          |
| Water Pressure: | 0.05MPa~1.0MPa |

### Parts description

• TLG08301D Single Lever Lavatory Faucet (w/ Pop-up Waste)