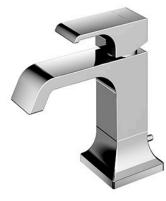

#### **FAUCETS**

GC Series Single Lever Lavatory Faucet (w/ Pop-up Waste)

# Features

- Breadth and symbolism of classic design in a contemporary form
- Elegant design that stood the test of time while transitioning to a modern design that reflects the present day
- Easy Installation and Usage
- Long lasting, COMFORT GLIDE mechanism for a smooth operation

### Parts description

• TLG08301D Single Lever Lavatory Faucet (w/ Pop-up Waste)