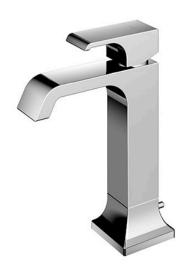

### **FAUCETS**

GC Series Single Lever Lavatory Faucet (w/ Pop-up Waste)

# **F**eatures

- Breadth and symbolism of classic design in a contemporary form
- Elegant design that stood the test of time while transitioning to a modern design that reflects the present day
- Easy Installation and Usage
- Long lasting, COMFORT GLIDE mechanism for a smooth operation

## **S**pecifications

| Finish:         | Chrome         |
|-----------------|----------------|
| Material:       | Brass          |
| Water Pressure: | 0.05MPa~1.0MPa |