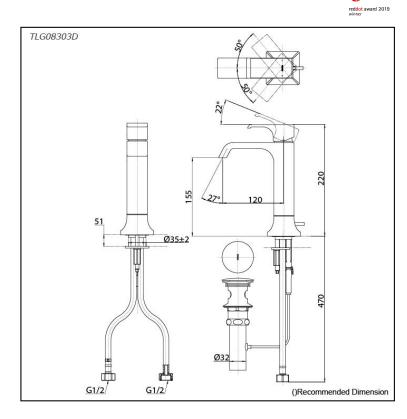

# TLG08303D

## Parts description

TLG08303D Single Lever Lavatory Faucet (w/ Pop-up Waste)