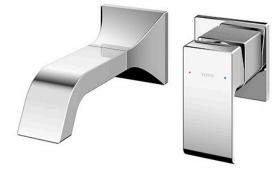

#### FAUCETS

GC Series Wall-Mount Single Lever Lavatory Faucet (Short Spout) (w/o Pop-up Waste)

# **F**eatures

- Breadth and symbolism of classic design in a contemporary form
- Elegant design that stood the test of time while transitioning to a modern design that reflects the present day
- Easy Installation and Usage
- Long lasting, COMFORT GLIDE mechanism for a smooth operation

## **S**pecifications

| Finish:         | Chrome         |
|-----------------|----------------|
| Material:       | Brass          |
| Water Pressure: | 0.05MPa~1.0MPa |