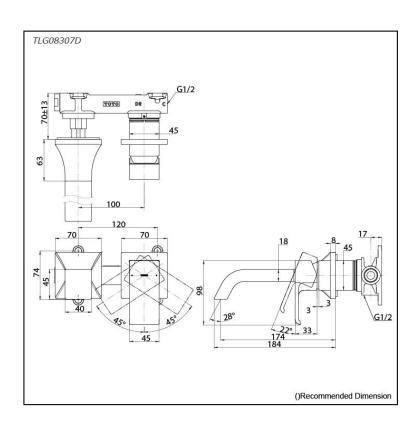

## TLG08307D

### Parts description

TLG08307D
Wall Mount Single Lever Lavatory Faucet
(Short Spout) (w/o Waste Fittings)