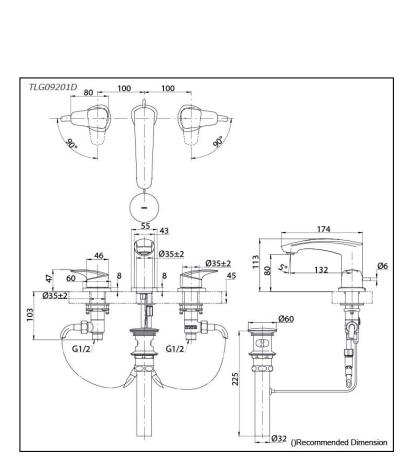

#### **FAUCETS**

GM Series 2 Handle Lavatory Faucet (3-Holes) (w/ Pop-up Waste)

# TLG09201D

#### **P**arts description

# TLG09201D 2 Handle Lavatory Faucet (3-Holes) (w/ Pop-up Waste)