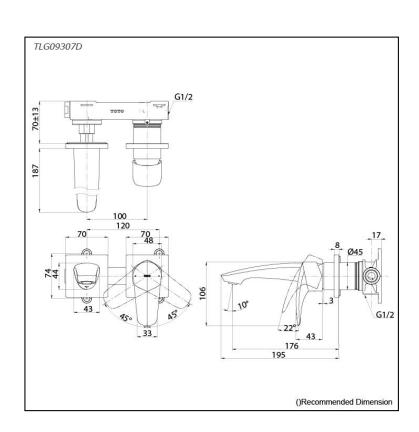

## Parts description

**TLG09307D**Wall Mount Single Lever Lavatory Faucet (Short Spout) (w/o Waste Fittings)