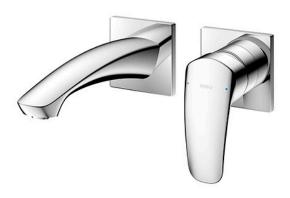

## GM Series Wall-Mount Single Lever Lavatory Faucet (Short Spout) (w/o Pop-up Waste)

- Bold parallel arches and reflective curves in an assertive design
- A majestic dignity of outstanding architecture - the arch of its spout and columnar body imposing a further accentuated presence that highlights it edges
- Easy Installation and Usage
- Long lasting, COMFORT GLIDE mechanism for a smooth operation

## Parts description

**TLG09307D**Wall Mount Single Lever Lavatory Faucet (Short Spout) (w/o Waste Fittings)