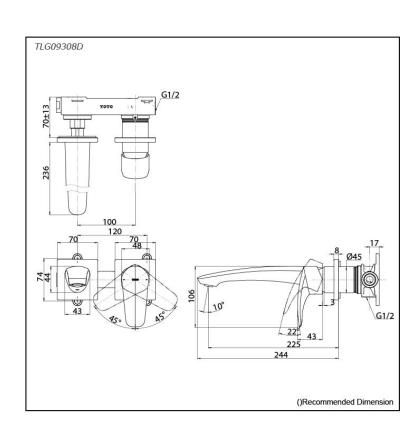

## Parts description

• TLG09308D

Wall Mount Single Lever Lavatory Faucet (Long Spout) (w/o Waste Fittings)