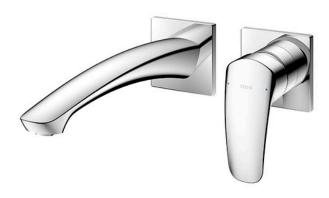

## GM Series Wall-Mount Single Lever Lavatory Faucet (Long Spout) (w/o Pop-up Waste)

- Bold parallel arches and reflective curves in an assertive design
- A majestic dignity of outstanding architecture - the arch of its spout and columnar body imposing a further accentuated presence that highlights it edges
- Easy Installation and Usage
- Long lasting, COMFORT GLIDE mechanism for a smooth operation

## Parts description

• TLG09308D

Wall Mount Single Lever Lavatory Faucet (Long Spout) (w/o Waste Fittings)