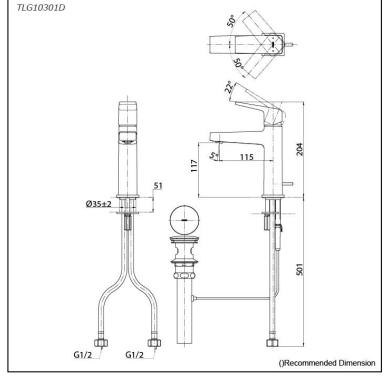

# **TLG10301D**

- Stately squareness and beveled edges imbue a space with dignity
- Gently beveled with balanced highlights accentuate the shape of the gradually narrowing spout
- Easy Installation and Usage
- Long lasting, COMFORT GLIDE mechanism for a smooth operation

## Parts description

TLG10301D Single Lever Lavatory Faucet (w/ Pop-up Waste)