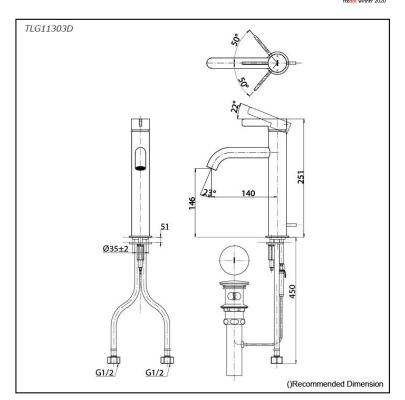

### Parts description

TLG11303D Single Lever Lavatory Faucet (w/ Pop-up Waste) .