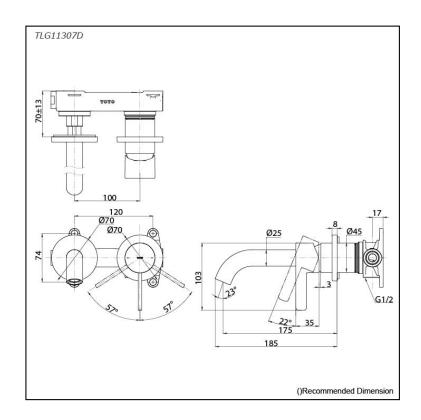

## Parts description

TLG11307D
Wall Mount Single Lever Lavatory Faucet
(Short Spout) (w/o Waste Fittings)