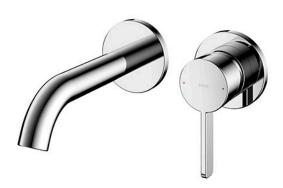

## GF Series Wall-Mount Single Lever Lavatory Faucet (Short Spout) (w/o Pop-up Waste)

- Refined cylinder with fine finished inspire a high-end luxury feel
- Delicate workmanship develop a hairline and polished finish that generates a rich contrast in textures that provide delightful feel to the touch
- Easy Installation and Usage
- Long lasting, COMFORT GLIDE mechanism for a smooth operation

## Parts description

TLG11307D
Wall Mount Single Lever Lavatory Faucet
(Short Spout) (w/o Waste Fittings)