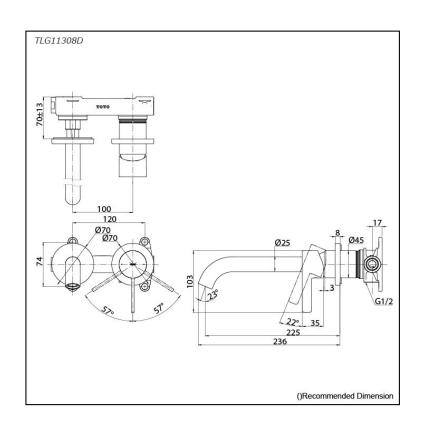

## Parts description

TLG11308D
Wall Mount Single Lever Lavatory Faucet (Long Spout) (w/o Waste Fittings)