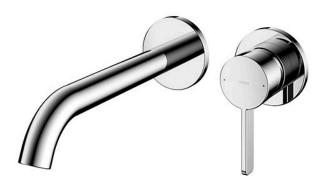

## GF Series Wall-Mount Single Lever Lavatory Faucet (Long Spout) (w/o Pop-up Waste)

- Refined cylinder with fine finished inspire a high-end luxury feel
- Delicate workmanship develop a hairline and polished finish that generates a rich contrast in textures that provide delightful feel to the touch
- Easy Installation and Usage
- Long lasting, COMFORT GLIDE mechanism for a smooth operation

## Parts description

TLG11308D
Wall Mount Single Lever Lavatory Faucet (Long Spout) (w/o Waste Fittings)