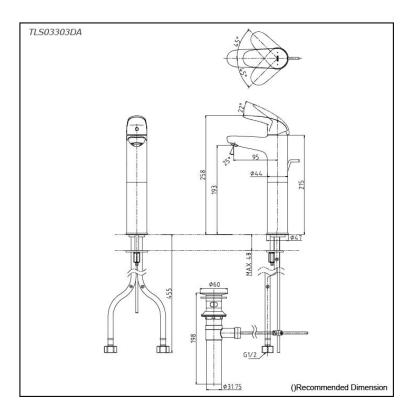

# Parts description

 TLS03303DA Single Lever Lavatory Faucet (Semi-tall Vessel) (w/ Pop-up Waste)