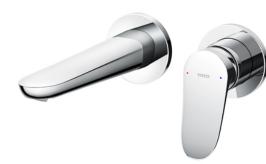

### **FAUCETS**

LF Series Wall-Mount Single Lever Lavatory Faucet (Short Spout) (w/o Pop-up Waste)

## Parts description

 TLS04308DA Wall-Mount Single Lever Lavatory Faucet (Short Spout) w/o waste fitting