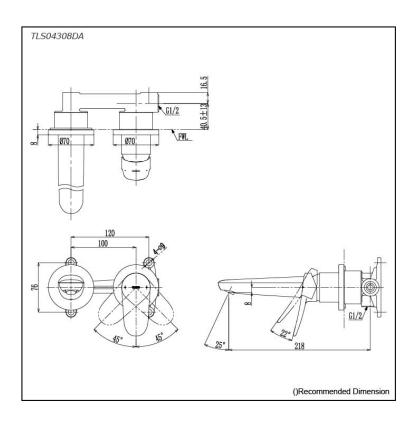

# TLS04308DA

## Parts description

 TLS04308DA Wall-Mount Single Lever Lavatory Faucet (Short Spout) w/o waste fitting