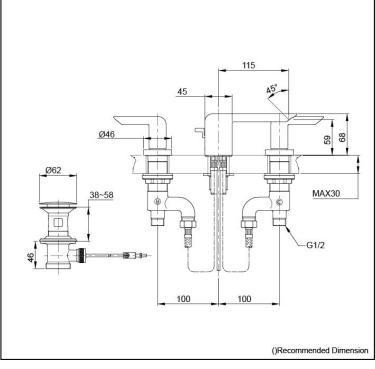

# TX119LKBR-5L

### Parts description

• TX119LKBR-5L 2 Handle Lavatory Faucet w/ pop-up waste