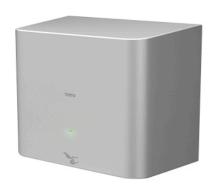

High Speed Hand Dryer

## **a**eatures

- Dry your hands with no contact or waste paper
- A high-speed air jet blows water droplets off the hands in an instant
- A wide nozzle blows air that covers the entire surface area of the hands
- The metal exterior provides a high-class design feature
- A slim design for unobstructed placement
- Low energy consumption

## Parts description

 TYC322M High Speed Hand Dryer

Metallic Silver