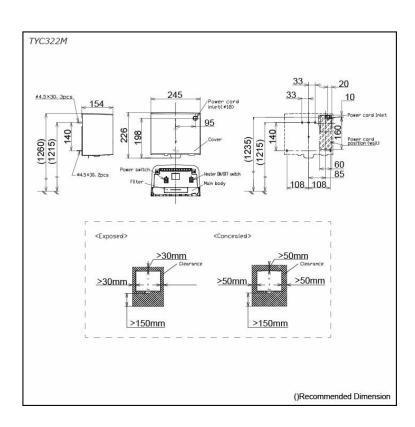

## **S**pecifications

 Size:
 245W x 134D x 226H mm

 Power Consumption:
 Heater On : 620~690W ,br>Heater Off : 375~440W

Power Supply: AC220 ~ 240V
Drying Time: 5 ~ 9 sec
Weight: 3.0kg
Noise Level: 56dB
Material: Aluminium

## Parts description

 TYC322M High Speed Hand Dryer

Metallic Silver