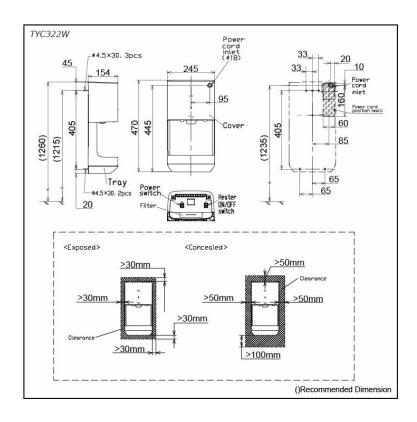

## pecifications

245W x 154D x 470H mm Size: Heater On : 605 ~ 675W Heater Off : 380 ~ 440W AC220 ~ 240V Power Consumption:

**Drying Time:** 5 ~ 9 sec Weight: 3.6kg Noise Level: 59dB Drain Tank: 0.7L Material: Plastic (PP)

## arts description

TYC322W High Speed Hand Dryer

White