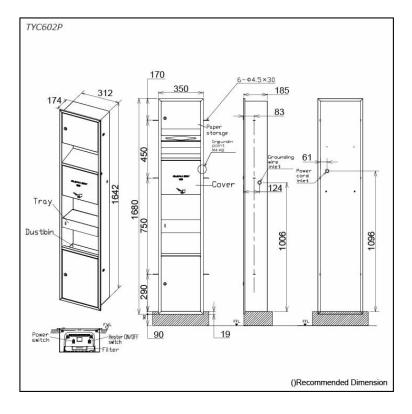

# TYC602P

### **S**pecifications

| Size:                 | 350W x 185D x 1680H mm                                            |
|-----------------------|-------------------------------------------------------------------|
| Power<br>Consumption: | Heater On : 605 ~ 675W<br>Heater Off : 380 ~ 440W<br>AC220 ~ 240V |
| Drying Time:          | 5 ~ 9 sec                                                         |
| Weight:               | 22kg                                                              |
| Noise Level:          | 59dB                                                              |
| Drain Tank:           | 0.95L                                                             |
| Material:             | SUS                                                               |
|                       |                                                                   |

## Parts description

TYC602P
 High Speed Hand Dryer w/ Paper
 Dispenser & Waste Bin (Wall Embedded
 Type)

Golors

Metallic Silver