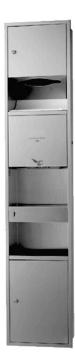

# TYC602P

#### High Speed Hand Dryer w/ Paper Dispenser & Waste Bin (Wall Embedded Type)

## Parts description

TYC602P
 High Speed Hand Dryer w/ Paper
 Dispenser & Waste Bin (Wall Embedded
 Type)

Golors

Metallic Silver