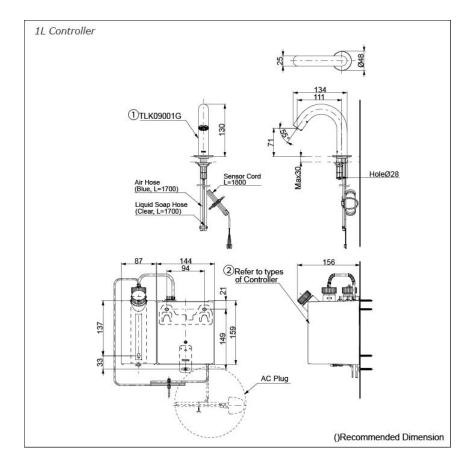

### Parts description

TLK09001G
Spout (Deck Mounted)

- Controller (BF Plug)
- TLK01101AA Controller & Tank (For 1 Spout) Tank Capacity: 3L
- TLK01102AA Controller & Tank (For 2 Spout) Tank Capacity: 3L
- TLK01103AA Controller & Tank (For 3 Spout) Tank Capacity: 3L
- TLK01104AA Controller & Tank (For 1 Spout) Tank Capacity: 1L