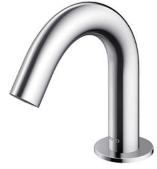

#### Touchless Soap Dispenser Deck Mounted

# TLK09001G

## **S**pecifications

| Finish:      | Chrome                  |
|--------------|-------------------------|
| Size:        | Dia 48 x 134D x 130H mm |
| Soap Volume: | 1.2ml                   |
| Controller:  | AC Operated (100-240V)  |
| Soap Type:   | Foam                    |
|              |                         |

### Parts description

TLK09001G
Spout (Deck Mounted)

- Controller (BF Plug)
- TLK01101AA Controller & Tank (For 1 Spout) Tank Capacity: 3L
- TLK01102AA Controller & Tank (For 2 Spout) Tank Capacity: 3L
- TLK01103AA Controller & Tank (For 3 Spout) Tank Capacity: 3L
- TLK01104AA Controller & Tank (For 1 Spout) Tank Capacity: 1L