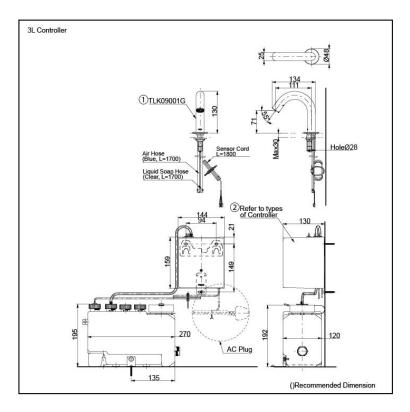

### Parts description

TLK09001G
Spout (Deck Mounted)

- Controller (BF Plug)
- TLK01101AA Controller & Tank (For 1 Spout) Tank Capacity: 3L
- TLK01102AA Controller & Tank (For 2 Spout) Tank Capacity: 3L
- TLK01103AA Controller & Tank (For 3 Spout) Tank Capacity: 3L
- TLK01104AA Controller & Tank (For 1 Spout) Tank Capacity: 1L