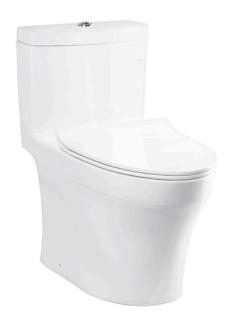

### ONE PIECE TOILET

### 🖪 eatures

- Stylish design, high profile One Piece Toilet
- TORNADO FLUSH for powerful flushing effect with less amount of water
- CEFIONTECT technology: super smooth, ion barrier glaze for a clean toilet bowl
- RIMLESS DESIGN bowl ensures easy cleaning and ultimate hygiene
- Dual Flush System
- WATER SAVING

## Parts description

Seat & Cover is **not included.** Stop Valve & Flexible Hose is **not included.** 

C889DESI
One Piece Toilet w/ Connector