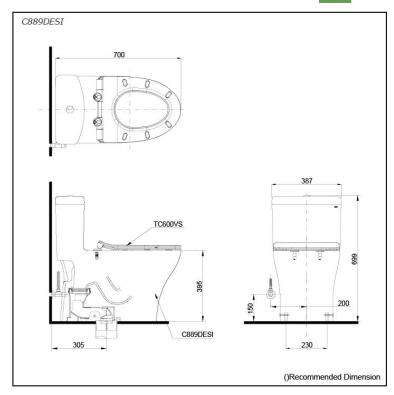

# **S**pecifications

Flush system: TORNADO FLUSH

Water Use: 4.0L / 3.0L
Trap Type: S-Trap
Rough-in: 305 mm
Bowl Shape: Elongated

Water Pressure: 0.05MPa~0.70MPa Size: 387Wx700Dx699H mm

## Parts description

Seat & Cover is **not included.** Stop Valve & Flexible Hose is **not included.** 

C889DESI
One Piece Toilet w/ Connector

#### **Optional Parts**

- TC600VS Soft Close Seat & Cover
- T53P100VR Floor Flange

White