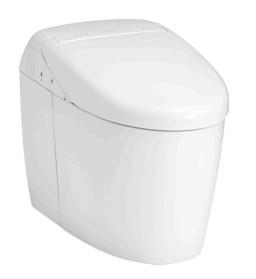

## TOILETS

### NEOREST RH Luxurious Smart Toilet





# **\$60**



## CS989VY / TCF9768WSP

# **F**eatures

- Luxury, elegant and seamless design
- Hybrid Ecology System
  WATER SAVING dual flush 4.0 / 3L
  Minimum required water pressure only at 0.05MPa (Dynamic)
- New TORNADO FLUSH system. 360 degree cleaning power reaches every spot using less water from newly developed bowl
- TORNADO FLUSH waterjet outlet is newly placed in hidden position to present a cleaner aesthetics
- New RIMLESS DESIGN bowl. Simply beautiful in shape with no shaded area make cleaning easier
- AIR-IN WONDERWAVE uses air rich water droplets to produce comfortable cleaning sensation
- Build-in with Motion Sensor Microwave technology
- HEATED SEAT with temperature control
- PREMIST, a fine spray of mist making it difficult for dirt to adhere
- EWATER+ keeps toilet bo