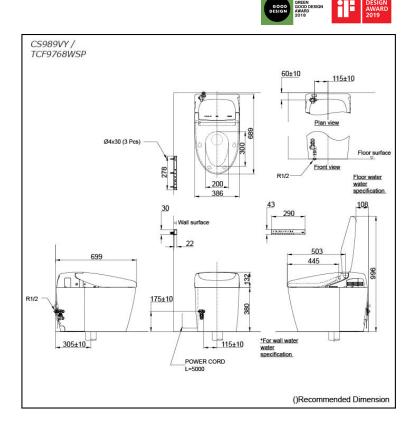

## CS989VY / TCF9768WSP

# **S**pecifications

| Flush system:         | TORNADO FLUSH                                                                    |
|-----------------------|----------------------------------------------------------------------------------|
| Water Use:            | 4.0L / 3L                                                                        |
| Rough-in:             | 305 mm                                                                           |
| Water Pressure:       | 0.05MPa~0.75MPa                                                                  |
| Power Rating:         | 220~240V, 50/60Hz,<br>820~839W                                                   |
| Length of Power Cord: | 5.0 m                                                                            |
| Material:             | Bowl -Vitreous China<br>Seat & Cover -Plastic<br>Remote Controller<br>-Aluminium |
| Size:                 | 386Wx689Dx512H mm                                                                |
|                       |                                                                                  |

# Parts description

- CS989VY Water Closet Bowl (S-Trap) (Rough-in 305)
- TCF9768WSP
  WASHLET unit