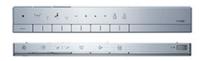

# **F**eatures

- Luxury, elegant and seamless design
- Hybrid Ecology System
  WATER SAVING dual flush 4.0 / 3L
  Minimum required water pressure only at 0.05MPa (Dynamic)
- New TORNADO FLUSH system. 360 degree cleaning power reaches every spot using less water from newly developed bowl
- TORNADO FLUSH waterjet outlet is newly placed in hidden position to present a cleaner aesthetics
- New RIMLESS DESIGN bowl. Simply beautiful in shape with no shaded area make cleaning easier
- AIR-IN WONDERWAVE uses air rich water droplets to produce comfortable cleaning sensation
- Build-in with Motion Sensor Microwave technology
- HEATED SEAT with temperature control
- PREMIST, a fine spray of mist making it difficult for dirt to adhere
- EWATER+ keeps toilet bowl and nozzle clean by preventing bacterial with sanitizing effect
- Auto powerful DEODORIZER activates after every usage
- Adjustable WARM AIR DRYING