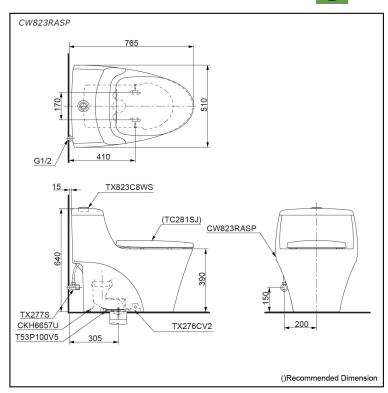

### CW823RASP

# **S**pecifications

| Flush system: | TORNADO FLUSH      |
|---------------|--------------------|
| Water Use:    | 4.0L / 3.0L        |
| Rough-in:     | 305 mm             |
| Bowl Shape:   | Elongated          |
| Water Pressur | e: 0.05MPa~0.75MPa |
| Size:         | 510Wx750Dx640H mm  |

### Parts description

Seat & Cover is **not included.** Stop Valve & Flexible Hose is **not included.** 

- CW823RASP Elongated Closet Bowl (S-Trap) (Rough-in 305)
- T53P100V5 Floor Flange

Optional Parts

- TCF4911SP
- WASHLETTC281SJ
- Seat & Cover
- TX277S Stop Valve w/ Flexible Hose