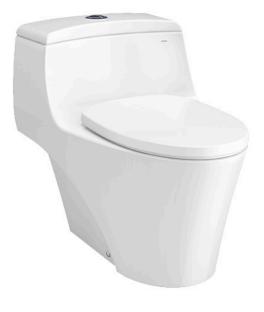

#### AVANTE ONE PIECE TOILET

## **F**eatures

- The Avante suite: Matching toilets, lavatories and bidets
- CEFIONTECT technology: super smooth, ion barrier glaze for a clean toilet bowl
- Unique sculpted design, low profile One-Piece Toilet
- Skirted styling with concealed trapway for easy cleaning
- Upgrade with a Softclose Seat & Cover or WASHLET

Colors

White