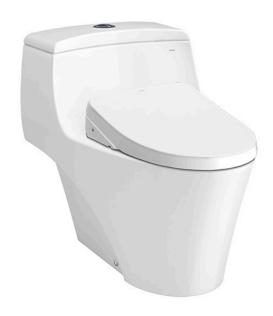

### **AVANTE** ONE PIECE TOILET with WASHLET S7

## eatures

- The Avante suite: Matching toilets, lavatories and bidets
- Unique sculpted design, low profile One-Piece Toilet
- Skirted styling with concealed trapway for easy cleaning
- Upgrade with a Softclose Seat & Cover or

# Parts description

Stop Valve & Flexible Hose is not included.

CW823REASP

(Rough-in 305)
One piece toilet with Concealed Feature, hiding all wiring inside the bowl

T53P100V5 Floor Flange