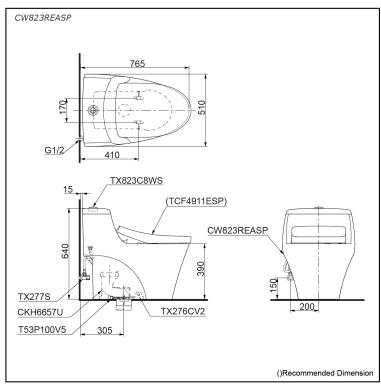

# pecifications

Flush system: TORNADO FLUSH

Water Use: 4.0L / 3.0L Rough-in: 305 mm Bowl Shape: Elongated

Water Pressure: 0.05MPa~0.75MPa 510Wx750Dx640H mm

# Parts description

Stop Valve & Flexible Hose is not included.

CW823REASP

(Rough-in 305)
One piece toilet with Concealed Feature, hiding all wiring inside the bowl

T53P100V5 Floor Flange

#### **Optional Parts**

TCF4911ESP WASHLET

White