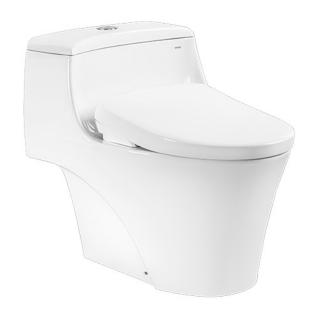

### **AVANTE** ONE PIECE TOILET with WASHLET S7

### eatures

- The Avante suite: Matching toilets, lavatories and bidets
- Unique sculpted design, low profile One-Piece Toilet
- Skirted styling with concealed trapway for easy cleaning
- Upgrade with a Softclose Seat & Cover or

# Parts description

Stop Valve & Flexible Hose is not included.

CW823REASP

(Rough-in 305)
One piece toilet with Concealed Feature, hiding all wiring inside the bowl

T53P100V5 Floor Flange