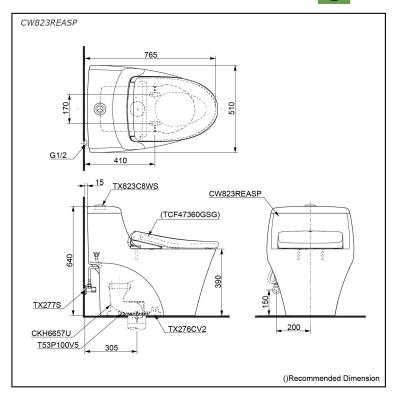

## pecifications

Flush system: TORNADO FLUSH

4.0L / 3.0L Water Use: Rough-in: 305 mm Bowl Shape: Elongated

Water Pressure: 0.05MPa~0.75MPa 510Wx750Dx640H mm

# Parts description

Stop Valve & Flexible Hose is not included.

CW823REASP

(Rough-in 305)
One piece toilet with Concealed Feature, hiding all wiring inside the bowl

T53P100V5 Floor Flange