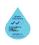

## CW996P / TCF996WSPR

## **S**pecifications

| Flush system:         | TORNADO FLUSH                  |
|-----------------------|--------------------------------|
| Water Use:            | 4.0L / 3.0L                    |
| Rough-in:             | H=220 mm                       |
| Water Pressure:       | 0.05MPa~0.75MPa                |
| Power Rating:         | 220~240V, 50/60Hz,<br>839~849W |
| Length of Power Cord: | 1.0 m                          |
| Size:                 | 423Wx675Dx460H mm              |

## **P**arts description

WASHLET included

- CW996P
  - Water Closet Bowl (P-Trap) (Rough-in 220)
- TCF996WSPR
  WASHLET Unit

**Optional Parts** 

- WH174SG Concealed Cistern w/Frame
- MB176GN Flush Panel

Golors