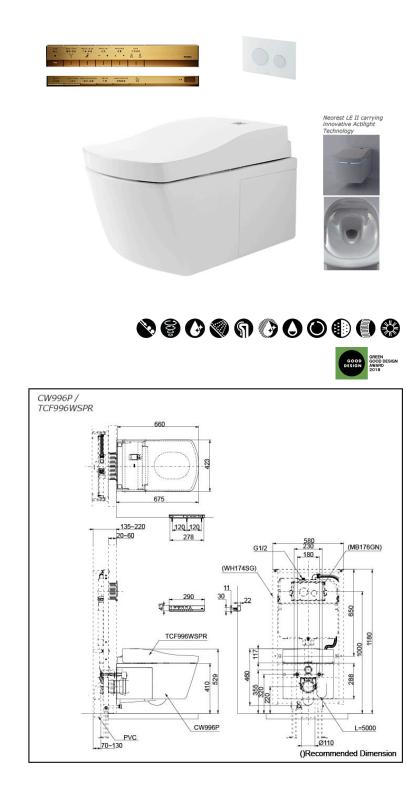

#### NEOREST LE II Wall Hung Smart Toilet

# **F**eatures

- Luxury, elegant and seamless design
- Revolutionary technology, ACTILIGHT, ridding both visible and invisible waste
- TORNADO FLUSH for powerful flushing effect with less amount of water
- Integral WASHLET features front and rear warm water washing
- Automatic operation: Lid opens, closes and toilet flushes when sensor is activated
- Auto soft light function usable for night time usage

ACTILIGHT, cutting-edge technology. Photocatalytic glaze with UV light fired onto the bowl that breaks down microscopic waste particles

## **P**arts description

WASHLET included

- CW996P
  - Water Closet Bowl (P-Trap) (Rough-in 220)
- TCF996WSPR
  WASHLET Unit

**Optional Parts** 

- WH174SG Concealed Cistern w/Frame
- MB176GN Flush Panel

Golors

White (CEFIONTECT)