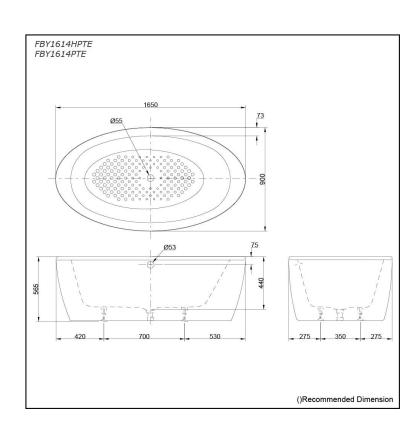

#### FBY1614HPTE FBY1614PTE

## **S**pecifications

Size: 1650W x 900D x 565H mm Material: Enameled Cast Iron

Actual Capacity: 185L
Pop-up Waste: Included

Waste: Included (Metal Waste Fitting)