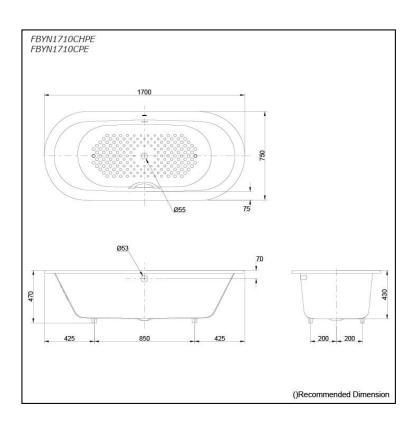

# **S**pecifications

Size: 1700W x 750D x 470H mm

Material: Enameled Cast Iron

Actual Capacity: 185L
Pop-up Waste: Not Included