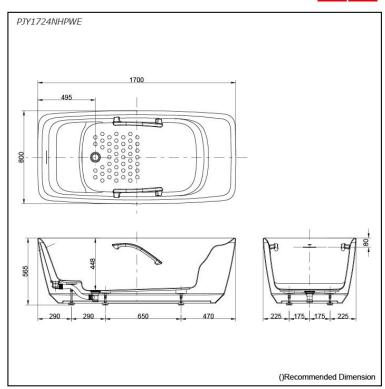

### **PJY1724NHPWE**

# **S**pecifications

Size: 1700W x 800D x 565H mm

Material: Reinforced Marble

Actual Capacity: 255L Pop-up Waste: Included