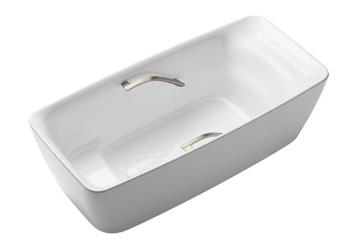

#### GALALATO Freestanding Bathtub

## **B**eatures

- Cast-acrylic construction provides years of durability
- Isinglass coating, create various shine of Pearl luster effect
- Provides a of meditative relaxation experience
- Slip-resistant surface
- Handgrips on both sides, considerate and delicate
- Recline Comfort provide a deep sensation of ease and tranquillity that brings relaxation beyond expectations

## Parts description

Fitting is not included.

 PJY1724NHPWE Freestanding Bathtub (w/ Hand Grip - Nickel)

Gloss White (#GW) Matte White (#MW)