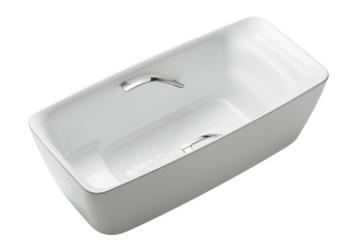

#### GALALATO Freestanding Bathtub

## **a**eatures

- Cast-acrylic construction provides years of durability
- Isinglass coating, create various shine of Pearl luster effect
- Provides a of meditative relaxation experience
- Slip-resistant surface
- Handgrips on both sides, considerate and delicate
- Recline Comfort provide a deep sensation of ease and tranquillity that brings relaxation beyond expectations