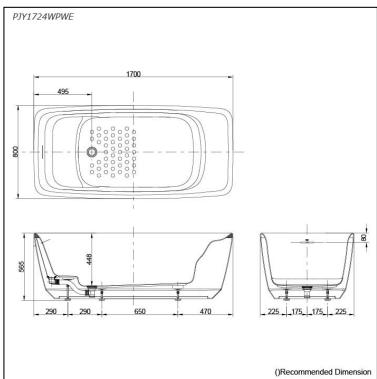

# Specifications

Size: 1700W x 800D x 565H mm

Material: Reinforced Marble

Actual Capacity: 255L
Pop-up Waste: Included