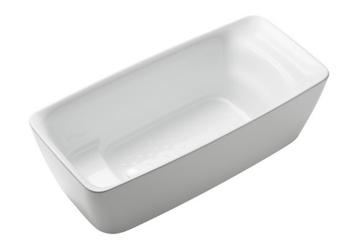

#### GALALATO Freestanding Bathtub

## **a**eatures

- Cast-acrylic construction provides years of durability
- Isinglass coating, create various shine of Pearl luster effect
- Provides a of meditative relaxation experience
- Slip-resistant surface
- Recline Comfort provide a deep sensation of ease and tranquillity that brings relaxation beyond expectations