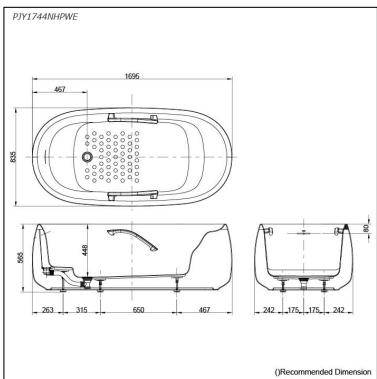

## **PJY1744NHPWE**

# **S**pecifications

Size: 1695W x 835D x 565H mm

Material: Reinforced Marble

Actual Capacity: 229L Pop-up Waste: Included

# Parts description

Fittings is not included.

 PJY1744NHPWE Freestanding Bathtub (w/ Hand Grip - Nickel)

Gloss White (#GW) Matte White (#MW)