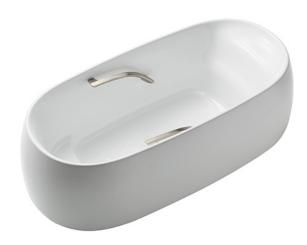

#### GALALATO Freestanding Bathtub

## **a**eatures

- Cast-acrylic construction provides years of durability
- Isinglass coating, create various shine of Pearl luster effect
- Provides a of meditative relaxation experience
- Slip-resistant surface
- Handgrips on both sides, considerate and delicate
- Recline Comfort provide a deep sensation of ease and tranquillity that brings relaxation beyond expectations