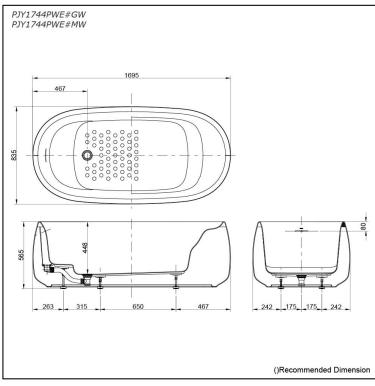

## PJY1744PWE#GW PJY1744PWE#MW

# **S**pecifications

Size:1695Material:ReinfActual Capacity:229LPop-up Waste:Inclust

1695W x 835D x 565H mm Reinforced Marble 229L Included

# Parts description

Fittings is **not included. PJY1744PWE**Freestanding Bathtub (w/o Hand Grip)

Gloss White (#GW) Matte White (#MW)

31082024