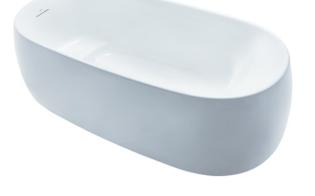

#### GALALATO Freestanding Bathtub

# **F**eatures

- Cast-acrylic construction provides years of durability
- Isinglass coating, create various shine of Pearl luster effect
- Provides a of meditative relaxation experience
- Slip-resistant surface
- Recline Comfort provide a deep sensation of ease and tranquillity that brings relaxation beyond expectations