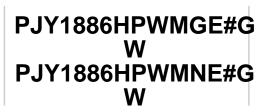

## Parts description

Fittings is not included.

- PJY1886HPWMGE . Free Standing Bathtub (w/ Hand-Grips w/ Gold Color Braid)
- PJY1886HPWMNE Free Standing Bathtub (w/ Hand-Grips w/ Silver Color Braid)

White (#GW)