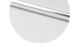

*BATHTUBS**

### NEOREST Freestanding Bathtub



# **F**eatures

- Isinglass coating, creating various shine of Pearl luster effect
- Metal braid on the rim, providing an exquisite and luxurious styling effect •
- Slip-Resistant surface •
- Hand-grips on both sides, considerate and • delicate

# **S**pecifications

| Size:            | 1800Wx 950D x 600H mm |
|------------------|-----------------------|
| Material:        | Reinforced Marble     |
| Actual Capacity: | 310L                  |
| Pon-un Waster    | Included              |

#### rced Marble

up Waste: Included

## Parts description

Fittings is not included.

- PJY1886HPWMGE . Free Standing Bathtub (w/ Hand-Grips w/ Gold Color Braid)
- PJY1886HPWMNE Free Standing Bathtub (w/ Hand-Grips w/ Silver Color Braid)



White (#GW)





Gold Braid Rim Design

Silver Braid Rim Design



09052025