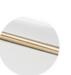

**BATHTUBS**

### NEOREST Freestanding Bathtub



# **F**eatures

- Isinglass coating, creating various shine of Pearl luster effect
- Metal braid on the rim, providing an exquisite and luxurious styling effect •
- Slip-Resistant surface •
- Hand-grips on both sides, considerate and • delicate

# **S**pecifications

| Size:            | 1800Wx 950D x 600H mm |
|------------------|-----------------------|
| Material:        | Reinforced Marble     |
| Actual Capacity: | 310L                  |
| Pon-un Waster    | Included              |

#### rced Marble

up Waste: Included

## Parts description

Fittings is not included.

- PJY1886HPWMGE . Free Standing Bathtub (w/ Hand-Grips w/ Gold Color Braid)
- PJY1886HPWMNE Free Standing Bathtub (w/ Hand-Grips w/ Silver Color Braid)



White (#GW)





Gold Braid Rim Design

Silver Braid Rim Design



09052025