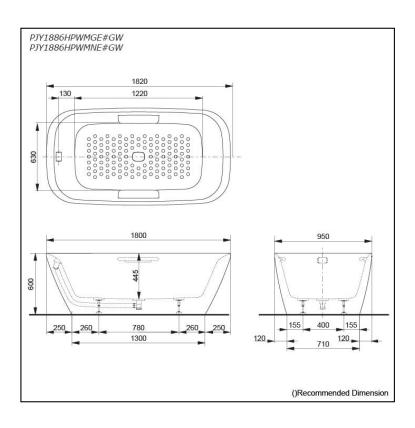

# **S**pecifications

| Size:            | 1800Wx 950D x 600H mm |
|------------------|-----------------------|
| Material:        | Reinforced Marble     |
| Actual Capacity: | 310L                  |
| Pon-un Waster    | Included              |

#### rced Marble

up Waste: Included