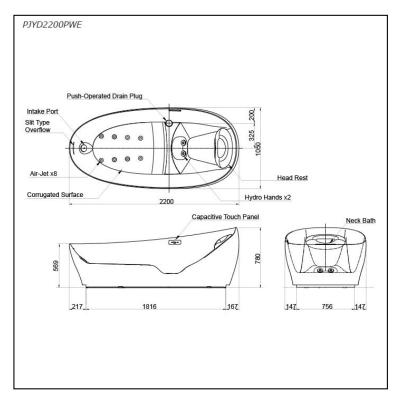

## **S**pecifications

Size: 1050W x 2200D x 780H mm

Weight: 170 Kg

Material: Reinforced Marble (Tub)

Material: FRP covered with silicon

(Pillow)

Actual Capacity: 293L
Pop-up Waste: Included

Power Rating: 220~240v / 50Hz

## Parts description

Fittings is not included.

• PJYD2200PWE

Galalato Free Standing Bathtub w/ Overflow, Push-Operated Drain Plug, w/o Hand Grip

White (#GW)