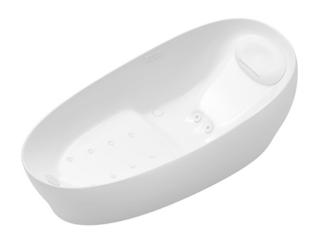

## FREE-STANDING BATHTUB (Galalato)

## **B**eatures

- ZERO DIMENSION brings you the feeling of afloat, calm, immersed in the meditative moment of relaxation
- HYDROHANDS a dynamic water massage that flows randomly around targeted muscles encouraging a deep sense of relaxation
- NECK BATH With variable pillow positions ensuring stability and comfort
- AIR-JET Fluctuating streams of air bubbles that envelop the body with a soothing sensation
- LED LIGHTING supplies a dream-like ambience at the outer perimeter of the tubs base