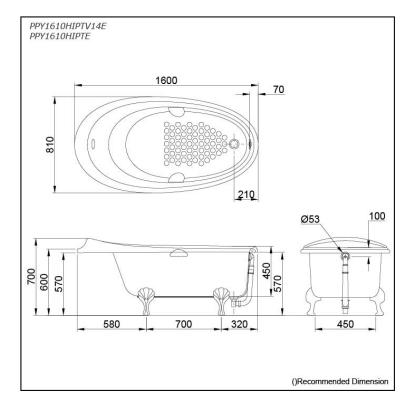

#### PPY1610HIPTV14E PPY1610HIPTE

## **S**pecifications

| Size:            | 1600W x 810D x 700H mm                 |
|------------------|----------------------------------------|
| Material:        | "Pearl" Acrylic (Artificial<br>Marble) |
| Actual Capacity: | 179L                                   |

Pop-up Waste: Included