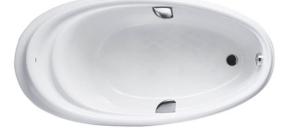

#### PEARL ACRYLIC Non-Apron Bathtub

# PPY1610HPTE

#### Parts description

Fittings is not included.

 PPY1610HPTE "Pearl" Acrylic Artificial Marble Non-Apron Bathtub (w/ Hand Grip, w/o Whirlpool, Air-Jet)

Pearl White #P White #S