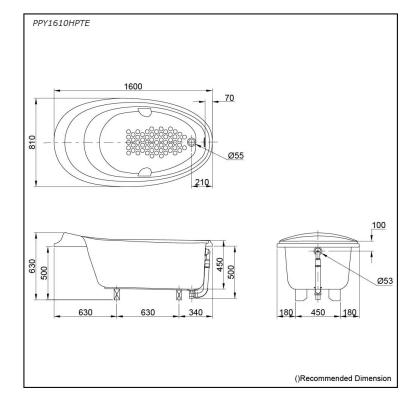

# PPY1610HPTE

## **S**pecifications

Size: Material: 1600W x 810D x 630H mm "Pearl" Acrylic (Artificial Marble) 179L

Actual Capacity: Pop-up Waste:

Included (Metal Waste Fitting)