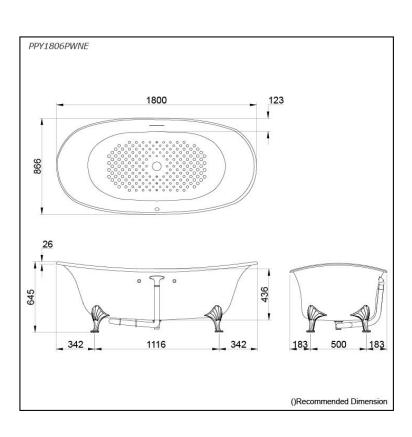

#### PPY1806PWNE

# Specifications 4 1

Size: 1800W x 866D x 645H mm Material: "Pearl" Acrylic (Artificial

Marble)

Actual Capacity: 330L
Pop-up Waste: Included

# Parts description

Fittings is **not included.** 

PPY1806PWNE

"Pearl" Acrylic Freestanding Bathtub (Silver plated stand w/ Hand Grip)

Pearl Acrylic (#P)

Snow White (#S)