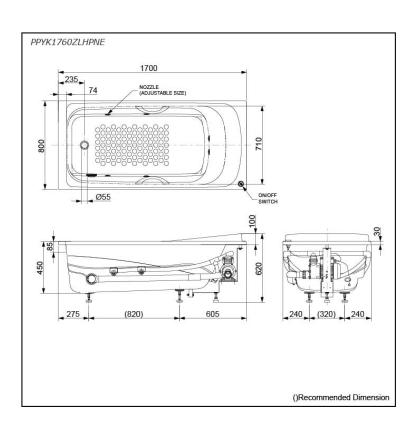

## Specifications

Size: 1700W x 800D x 620H mm Material: "Pearl" Acrylic (Artificial

Marble)

Actual Capacity: 256L

Massage Type: Whirlpool

Pop-up Waste: Included

(Metal Waste Fitting)

# Parts description

Fittings is not included.

PPYK1760ZLHPNE
 "Pearl" Acrylic Artificial Marble Non-Apron Bathtub (w/ Hand Grip, w/ Whirlpool) (L-type)

Pearl Acrylic (#P)