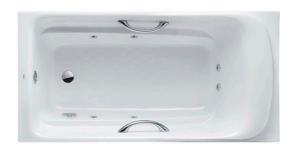

#### PEARL ACRYLIC Non-Apron Bathtub

### **a**eatures

- Colored Isinglass coating, creating various shine of Pearl luster effect (except white color)
- Slip-resistant surface
- Whirlpool massage body gently and passionately
- Handgrips on both sides, considerate and delicate

# Parts description

Fittings is not included.

PPYK1760ZLHPNE
 "Pearl" Acrylic Artificial Marble Non-Apron Bathtub (w/ Hand Grip, w/ Whirlpool) (L-type)

Pearl Acrylic (#P)