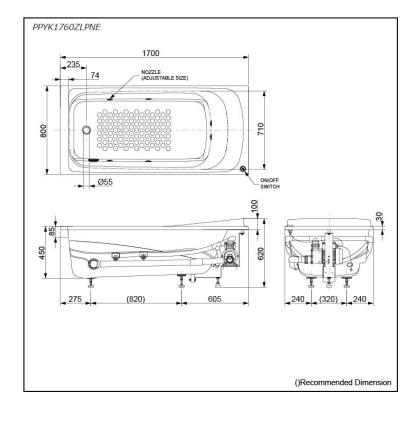

# PPYK1760ZLPNE

## **S**pecifications

| Size:            | 1700W x 800D x 620H mm                 |
|------------------|----------------------------------------|
| Material:        | "Pearl" Acrylic (Artificial<br>Marble) |
| Actual Capacity: | 256L                                   |
| Massage Type:    | Whirlpool                              |
| Pop-up Waste:    | Included<br>(Metal Waste Fitting)      |
|                  |                                        |

#### Parts description

Fittings is not included.

 PPYK1760ZLPNE "Pearl" Acrylic Artificial Marble Non-Apron Bathtub (w/o Hand Grip, w/ Whirlpool) (Ltype)

Pearl Acrylic (#P)

09052025