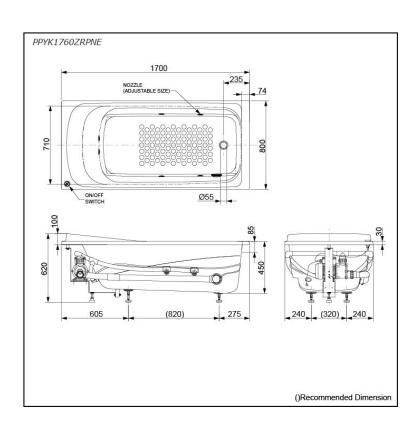

### PPYK1760ZRPNE

## **S**pecifications

Size: 1700W x 800D x 620H mm Material: "Pearl" Acrylic (Artificial

Marble)

Actual Capacity: 256L
Massage Type: Whirlpool
Pop-up Waste: Included

(Metal Waste Fitting)

# Parts description

Fittings is **not included.** 

PPYK1760ZRPNE
"Pearl" Acrylic Artificial Marble Non-Apron
Bathtub (w/o Hand Grip, w/ Whirlpool) (Rtype)

Pearl Acrylic (#P)